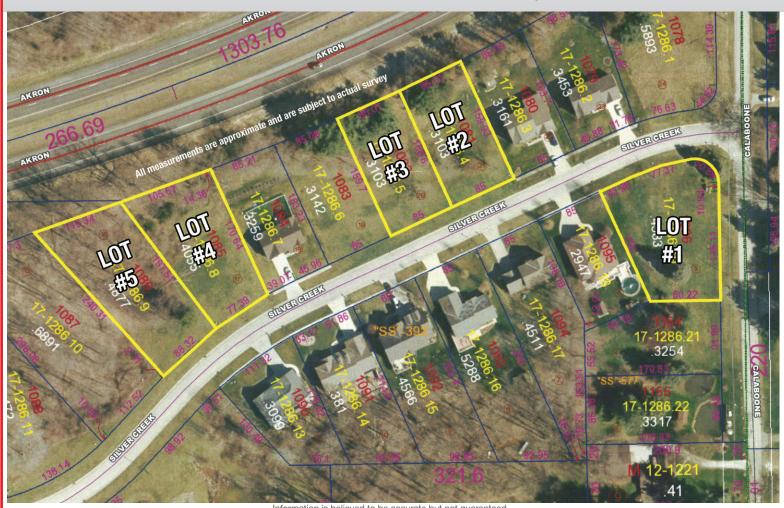

### **Five Nice Residential Building Lots**

IN "THE WOODS AT SILVER CREEK"

Public Utilities Available - Offered Bidder's Choice - Chippewa Twp. Chippewa LSD - Doylestown Village, OH - Wayne Co.

Absolute auction, all sells to the highest bidders on location:

## FIVE NICE RESIDENTIAL BUILDING LOTS

IN "THE WOODS AT SILVER CREEK"
Public Utilities Available – Offered Bidder's Choice
Chippewa Twp. – Chippewa LSD
Doylestown Village, OH – Wayne Co.

#### Members – State and National Auctioneers Association

(5) nice residential building lots to be sold highest bidder's choice. All utilities including gas, water, sewer, cable, electric & phone. Established development in a convenient location. Just minutes south of Montrose. For questions, contact Matt Kiko at 330-327-9617.

TERMS ON REAL ESTATE: 15% down auction day, balance due at closing. A 10% buyer's premium will be added to the highest bid to establish the purchase price, which goes to the seller. Any desired inspections must be made prior to bidding. All information contained herein was derived from sources believed to be correct. Information is believed to be accurate but not guaranteed.